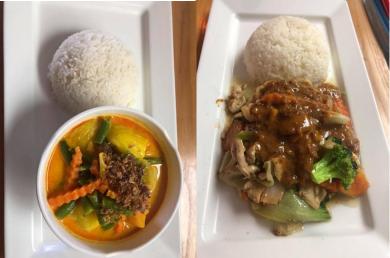

#### **Thai Yellow Curry**

Traditional Thai Yellow curry with potatos, onions, carrot and green bean.