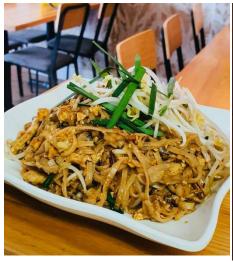

## Chicken, Pork, Beef, Tofu, Vegetable \$16.50/ Prawns \$19.50 Pad Thai

Thin rice noodles stir fried with bean spouts, egg, tofu and topped with crushed peanuts.